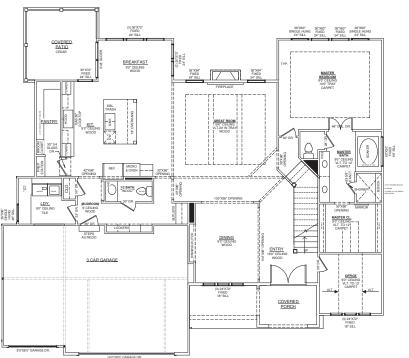

## SMITHVILLE CUSTOM 1.5 STORY

8829 N. CRESCENT AVE. KANSAS CITY, MO 64157 COPPERLEAF LOT 30



#### CRAFTSMAN ELEVATION

- 2,076 FIRST FLOOR
- 1,274 SECOND FLOOR
- 3,350 TOTAL FINISHED SQFT
- 1.919 UNFINISHED BASEMENT SQFT
- 4 BEDROOMS
- 3.5 BATHS
- 3 CAR OVERSIZED GARAGE (FITS FULL SIZE TRUCK)
- 9'0" CEILINGS ON SECOND FLOOR
- 19'0' CEILINGS IN GREAT ROOM
- COVERED CEDAR DECK
- TRUE CUSTOM HOME

## **BUDGET BREAKDOWN**

BASE PRICE ......\$502,000.00 LOT PRICE ......\$83,000.00

UPGRADES ......\$79,824.00

SALES PRICE......\$654,824.00

\*SEE ATTACHED UPGRADE BREAKDOWN



\*SCAN QR CODE WITH YOUR PHONE'S CAMERA TO SEE VIRTUAL TOUR



### FIRST FLOOR



#### SECOND FLOOR

CARDINAL CREST HOMES RESERVES THE RIGHT TO MODIFY OR CHANGE THE FLOOR PLANS, HOME SPECIFICATION, DESIGNS, FEATURES, OPTIONS, PRICES, OR TERMS WITHOUT NOTICE OR OBLIGATION. HOME SQUARE FOOTAGES ARE APPROXIMATES AND ARE SUBJECT TO CHANGE. ALL BASE PRICES FOR HOME WILL NEED TO BE REPRICED FOR ANY FUTURE BUILD. REV. 04/14/2019

www.CardinalCrestHomes.com | 816-499-3156 | INFO@CARDINALCRESTHOMES.COM











# SMITHVILLE CUSTOM 1.5 STORY CARDINAL CREST



8829 N. CRESCENT AVE. KANSAS CITY, MO 64157 COPPERLEAF LOT 30

### **UPGRADE BUDGET BREAKDOWN**

| DEVELOPMENT AND LOT REQUIREMENTS  12'X12' CEDAR DECK WITH CEDAR STAIRS TO GRADE