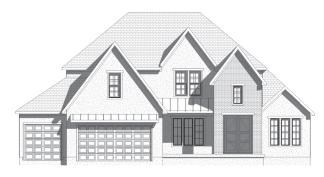

## SMITHVILLE CUSTOM 1.5 STORY

8829 N. CRESCENT AVE. KANSAS CITY, MO 64157 COPPERLEAF LOT 30

#### CRAFTSMAN ELEVATION

- 2,076 FIRST FLOOR
- 1,274 SECOND FLOOR
- 3,350 TOTAL FINISHED SQFT
- 1.919 UNFINISHED BASEMENT SQFT
- 4 BEDROOMS
- 3.5 BATHS
- 3 CAR OVERSIZED GARAGE (FITS FULL SIZE TRUCK)
- 9'0" CEILINGS ON SECOND FLOOR
- 19'0' CEILINGS IN GREAT ROOM
- COVERED CEDAR DECK
- TRUE CUSTOM HOME