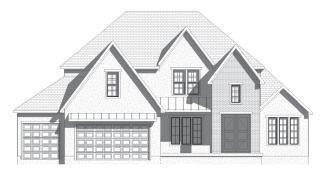

#### CRAFTSMAN ELEVATION

- 2,076 FIRST FLOOR
- 1,274 SECOND FLOOR
- 3,350 TOTAL FINISHED SQFT
- 1.919 UNFINISHED BASEMENT SQFT
- 4 BEDROOMS
- 3.5 BATHS
- 3 CAR OVERSIZED GARAGE (FITS FULL SIZE TRUCK)
- 9'0" CEILINGS ON SECOND FLOOR
- 19'0' CEILINGS IN GREAT ROOM
- COVERED CEDAR DECK
- TRUE CUSTOM HOME