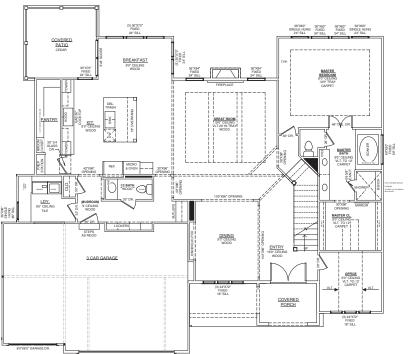

## SMITHVILLE CUSTOM 1.5 STORY

8829 N. CRESCENT AVE. KANSAS CITY, MO 64157 COPPERLEAF LOT 30



#### CRAFTSMAN ELEVATION

- 2,076 FIRST FLOOR
- 1,274 SECOND FLOOR
- 3,350 TOTAL FINISHED SQFT
- 1.919 UNFINISHED BASEMENT SQFT
- 4 BEDROOMS
- 3.5 BATHS
- 3 CAR OVERSIZED GARAGE (FITS FULL SIZE TRUCK)
- 9'0" CEILINGS ON SECOND FLOOR
- 19'0' CEILINGS IN GREAT ROOM
- COVERED CEDAR DECK
- TRUE CUSTOM HOME

## **BUDGET BREAKDOWN**

BASE PRICE ......\$502,000.00

LOT PRICE ......\$83,000.00

UPGRADES ......\$79,824.00

SALES PRICE......\$659,824.00

\*SEE ATTACHED UPGRADE BREAKDOWN



\*SCAN QR CODE WITH YOUR PHONE'S CAMERA TO SEE VIRTUAL TOUR



### FIRST FLOOR



#### SECOND FLOOR

CARDINAL CREST HOMES RESERVES THE RIGHT TO MODIFY OR CHANGE THE FLOOR PLANS, HOME SPECIFICATION, DESIGNS, FEATURES, OPTIONS, PRICES, OR TERMS WITHOUT NOTICE OR OBLIGATION. HOME SQUARE FOOTAGES ARE APPROXIMATES AND ARE SUBJECT TO CHANGE. ALL BASE PRICES FOR HOME WILL NEED TO BE REPRICED FOR ANY FUTURE BUILD. REV. 04/14/2019

www.CardinalCrestHomes.com | 816-499-3156 | INFO@CARDINALCRESTHOMES.COM











# SMITHVILLE CUSTOM 1.5 STORY CARDINAL CREST



8829 N. CRESCENT AVE. KANSAS CITY, MO 64157 COPPERLEAF LOT 30

### **UPGRADE BUDGET BREAKDOWN**

| DEVELOPMENT AND LOT REQUIREMENTS  12'X12' CEDAR DECK WITH CEDAR STAIRS TO GRADE