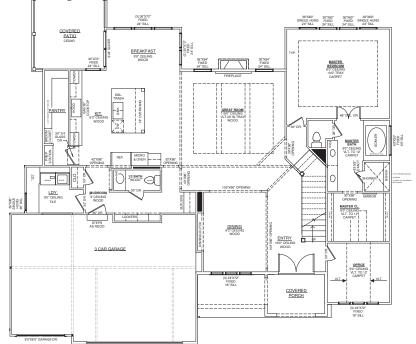

### **BUDGET BREAKDOWN**

BASE PRICE ......\$502,000.00

LOT PRICE ...... \$83,000.00

UPGRADES ......\$79,824.00

SALES PRICE......\$664,824.00

\*SEE ATTACHED UPGRADE BREAKDOWN

\*SCAN QR CODE WITH YOUR PHONE'S CAMERA TO SEE VIRTUAL TOUR