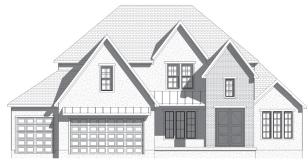

# SMITHVILLE CUSTOM 1.5 STORY

8829 N. CRESCENT AVE. KANSAS CITY, MO 64157 COPPERLEAF LOT 30

#### **CRAFTSMAN ELEVATION**

- 2,076 FIRST FLOOR
- 1,274 SECOND FLOOR
- 3,350 TOTAL FINISHED SQFT
- 1,919 UNFINISHED BASEMENT SQFT
- 4 BEDROOMS
- 3.5 BATHS
- 3 CAR OVERSIZED GARAGE (FITS FULL SIZE TRUCK)
- 9'0" CEILINGS ON SECOND FLOOR
- 19'0' CEILINGS IN GREAT ROOM
- COVERED CEDAR DECK
- TRUE CUSTOM HOME